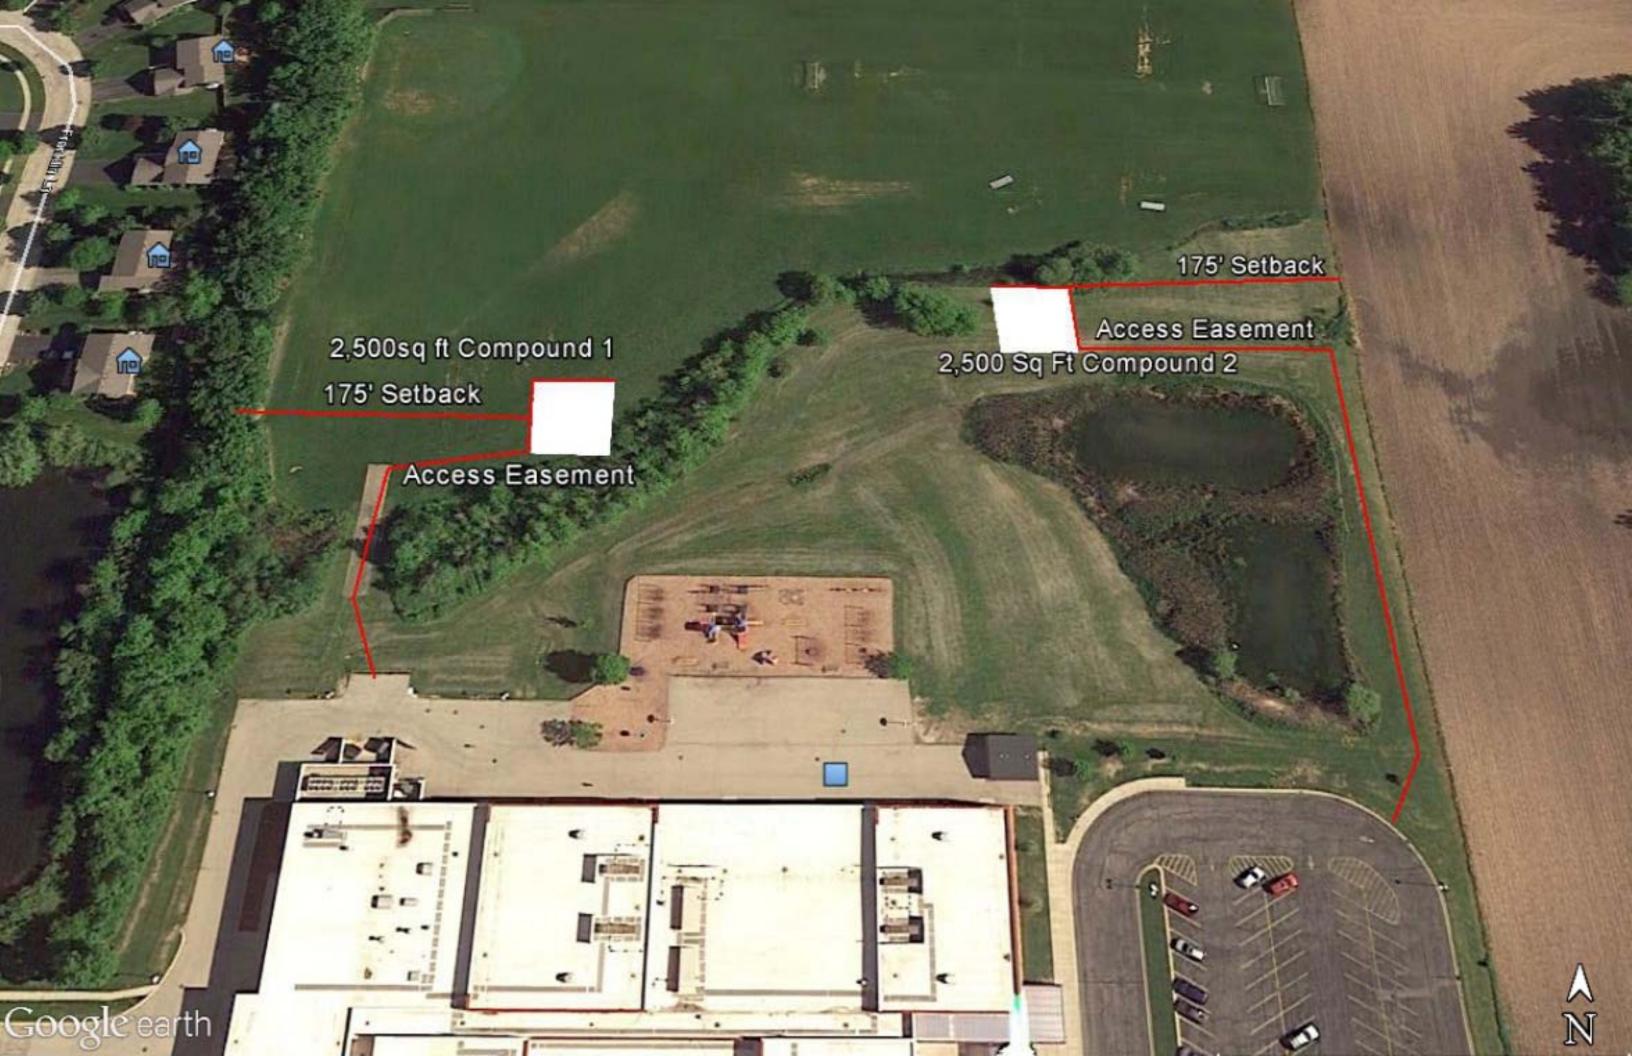

#### **Cellular Tower**

- I was contacted by a representative from Global Signal Acquisitions IV, LLC that is interested in leasing 2500 square feet of property at Millburn Middle School to build a 150' high cellular tower.
- A drawing with two proposed locations are attached.
- If the board wants to pursue this, the terms of the lease would need to be negotiated. I am aware of at least two other school districts that have a similar lease for school property and I have been in contact with them regarding the terms of their lease if the board determines that it would like to pursue this opportunity.